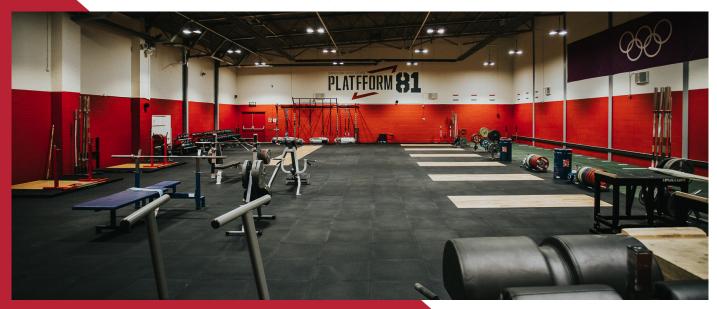

One of our four gym spaces within the centre our 25m by 18m strength and conditioning gym provides a highly equipped and extensive facility.

The area boasts seven integrated weightlifting platforms with one being 9m long plus three stand alone platforms., two dumbell racks, Hammer strength elite powercage, squat racks, Olympic bench, a 4.8 metre long wall mounted rig, dipping frame, lever row air bikes, sledges, ropes, cable machine, kettlebells,

Olympic bars and a wide range of Olympic discs, para powerlifting benches and a 20 metre track.

The gym is currently is Welsh Weightlifting national training centre.

Contact us: +44 (0) 1248 382571 I brailsford@bangor.ac.uk

#### **Indoor Facilities**

Canolfan Brailsford has the following indoor facilities:

- 4x Fitness rooms for resistance, cardiovascular and functional training. Lower floor gym dedicated to resistance work, upper floor gym equipped with over 50 pieces of CV equipment, multi-purpose room and Platform 81
- 2x Exercise studios