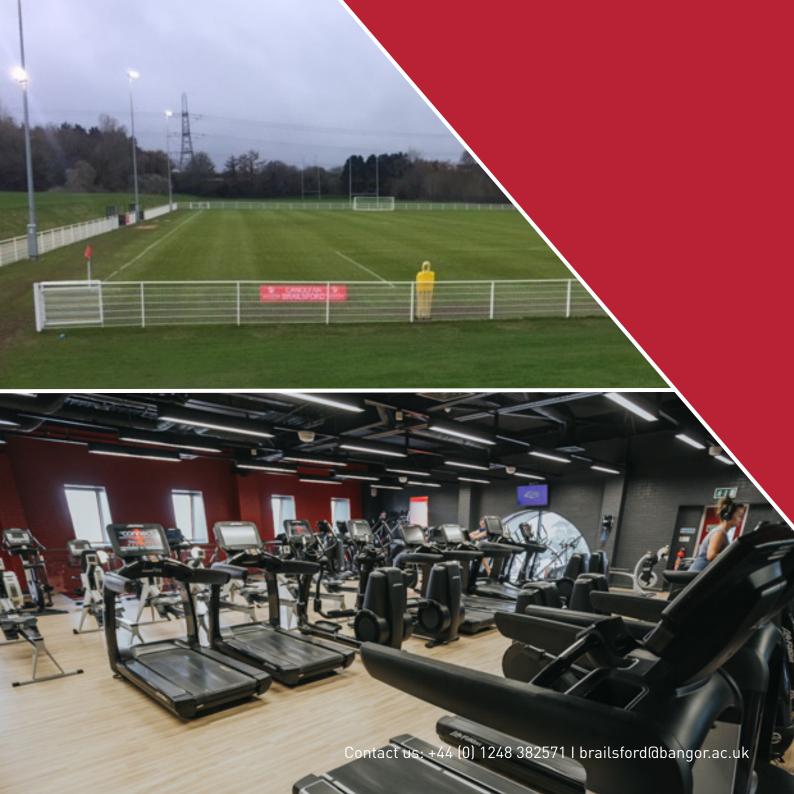

Our extensive outdoor facilities include six grass pitches, one AstroTurf pitch and eight-lane athletics track. Our facilities can be booked for any events or training camps. The outdoor site is situated just five minutes' drive from main campus.

One of our four gym spaces within the centre our 25m by 18m strength and conditioning gym provides a highly equipped and extensive facility.

The area boasts seven integrated weightlifting platforms with one being 9m long plus three stand alone platforms., two dumbell racks, Hammer strength elite powercage, squat racks, Olympic bench, a 4.8 metre long wall mounted rig, dipping frame, lever row air bikes, sledges, ropes, cable machine, kettlebells,

#### **Outdoor Facilities**

Our extensive outdoor facilities are located in an area of outstanding beauty with views across menai straits:

- 3 full size grass football pitches
  (2x floodlight)
- 2 full size grass rugby pitches
- 1 sand based Astroturf pitch