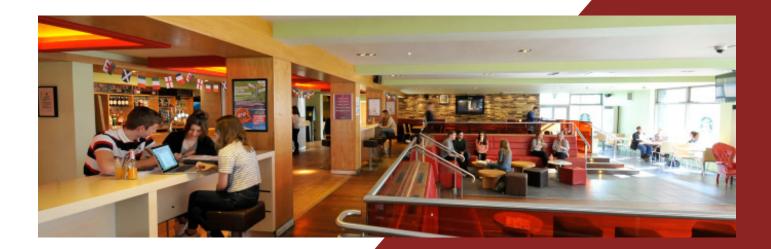

#### **Bar Uno**

In the heart of Ffriddoedd Village and a short 1 minute walk from the sports hall Bar Uno offers you a diverse range of entertainment, hot meals and affordable drinks. The bar offers eat in and take away options during term time and is available to private hire outside of term.

With six TV screens connected to Sky Sports & BT Sports Bar Uno brings you all the major sporting events live. It's relaxed atomsphere offers a comferting space to unwind and recover after a tough day of training.