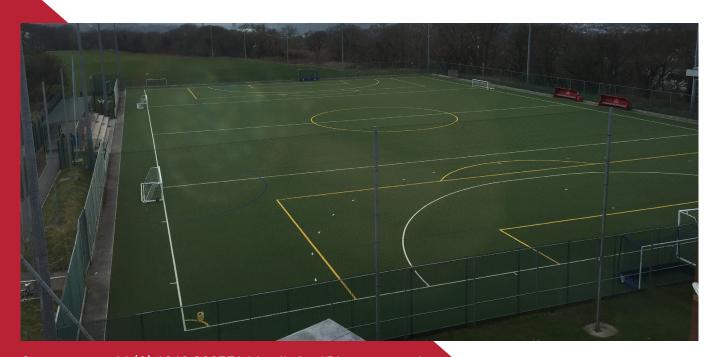

Our extensive outdoor facilities include six grass pitches, one AstroTurf pitch and eight-lane athletics track. Our facilities can be booked for any events or training camps. The outdoor site is situated just five minutes' drive from main campus.

#### **Outdoor Facilities**

Our extensive outdoor facilities are located in an area of outstanding beauty with views across menai straits:

- 3 full size grass football pitches
  (2x floodlight)
- 2 full size grass rugby pitches
- 1 sand based Astroturf pitch