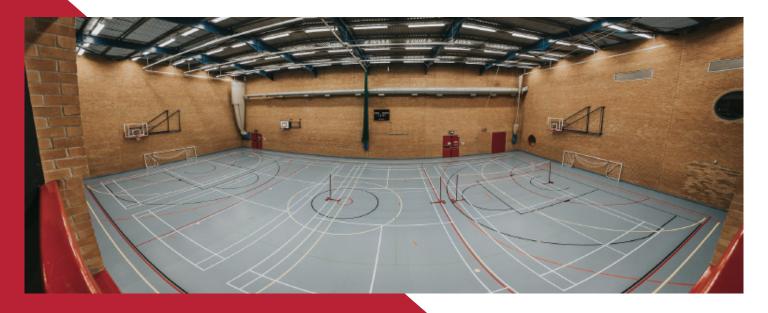

#### **Indoor Facilities**

Canolfan Brailsford has the following indoor facilities:

- 4x Fitness rooms for resistance, cardiovascular and functional training. Lower floor gym dedicated to resistance work, upper floor gym equipped with over 50 pieces of CV equipment, multi-purpose room and Platform 81
- 2x Exercise studios

- 1x Spin Studio
- 10x Badminton Courts
- 3x Volleyball Courts
- 2x Full size Basketball Courts
- 4x Full size Netball Courts
- 4x Squash Courts (North Wales National Squash centre)

Both halls have balconies available for spectators.