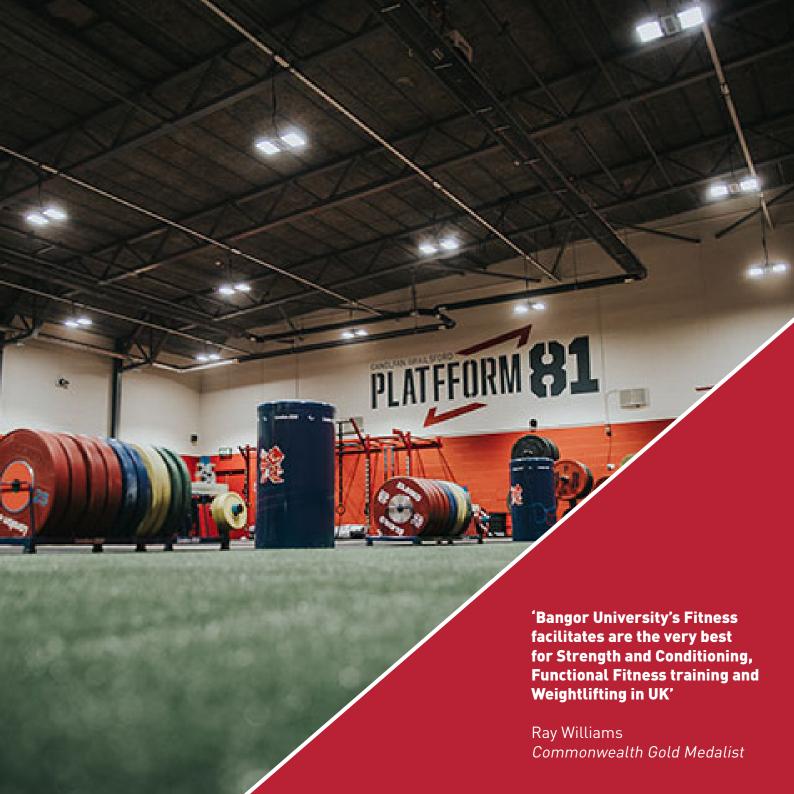

One of our four gym spaces within the centre our 25m by 18m strength and conditioning gym provides a highly equipped and extensive facility.

The area boasts seven integrated weightlifting platforms with one being 9m long plus three stand alone platforms., two dumbell racks, Hammer strength elite powercage, squat racks, Olympic bench, a 4.8 metre long wall mounted rig, dipping frame, lever row air bikes, sledges, ropes, cable machine, kettlebells,

Olympic bars and a wide range of Olympic discs, para powerlifting benches and a 20 metre track.

The gym is currently is Welsh Weightlifting national training centre.

Contact us: +44 (0) 1248 382571 I brailsford@bangor.ac.uk

#### **Indoor Facilities**

Canolfan Brailsford has the following indoor facilities:

- 4x Fitness rooms for resistance, cardiovascular and functional training. Lower floor gym dedicated to resistance work, upper floor gym equipped with over 50 pieces of CV equipment, multi-purpose room and Platform 81
- 2x Exercise studios