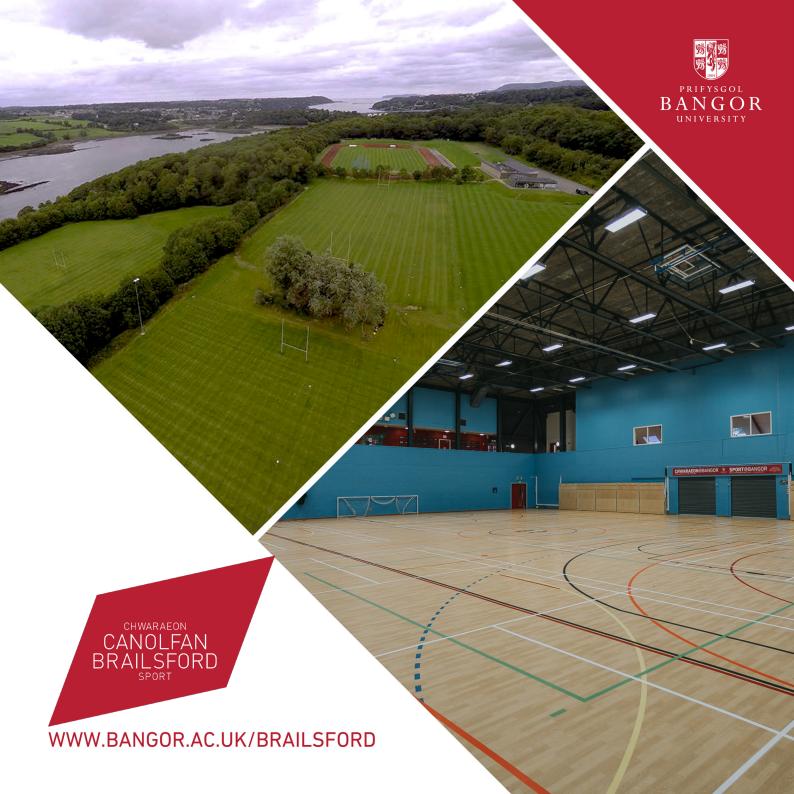

# CANOLFAN BRAILSFORD

In the heart of North Wales, Canolfan Brailsford boasts a range of sporting facilities with world class equipment.

Canolfan Brailsford offers a number of indoor and outdoor facilities including sports halls, grass pitches, squash and tennis courts and fitness rooms available to hire throughout the year.

Our extensive outdoor facilities include six grass pitches, one AstroTurf pitch and eight-lane athletics track. Our facilities can be booked for any events or training camps. The outdoor site is situated just five minutes' drive from main campus.

#### **Outdoor Facilities**

Our extensive outdoor facilities are located in an area of outstanding beauty with views across menai straits:

- 3 full size grass football pitches
  (2x floodlight)
- 2 full size grass rugby pitches
- 1 sand based Astroturf pitch

- 1 Athletics track an eight lane track, built to the highest standards with facilities and equipment available for all events. It is suitable for practice and competition for all levels of ability.
- Meeting room and pavilion available for use on site