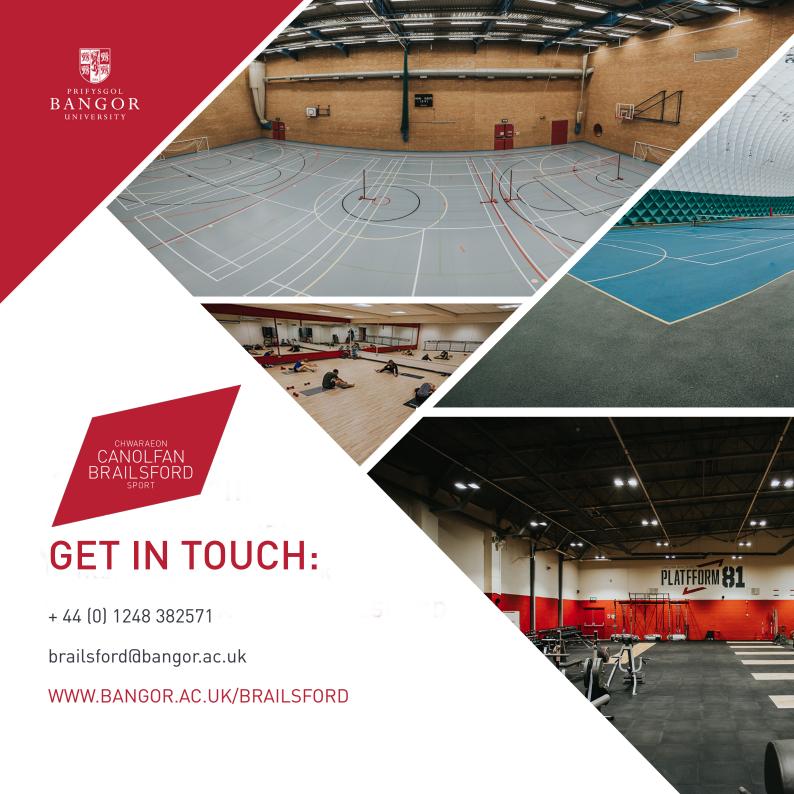

# CANOLFAN BRAILSFORD

In the heart of North Wales, Canolfan Brailsford boasts a range of sporting facilities with world class equipment.

Canolfan Brailsford offers a number of indoor and outdoor facilities including sports halls, grass pitches, squash and tennis courts and fitness rooms available to hire throughout the year.

#### **Indoor Facilities**

Canolfan Brailsford has the following indoor facilities:

- 4x Fitness rooms for resistance, cardiovascular and functional training. Lower floor gym dedicated to resistance work, upper floor gym equipped with over 50 pieces of CV equipment, multi-purpose room and Platform 81
- 2x Exercise studios

- 1x Spin Studio
- 10x Badminton Courts
- 3x Volleyball Courts
- 2x Full size Basketball Courts
- 4x Full size Netball Courts
- 4x Squash Courts (North Wales National Squash centre)

Both halls have balconies available for spectators.