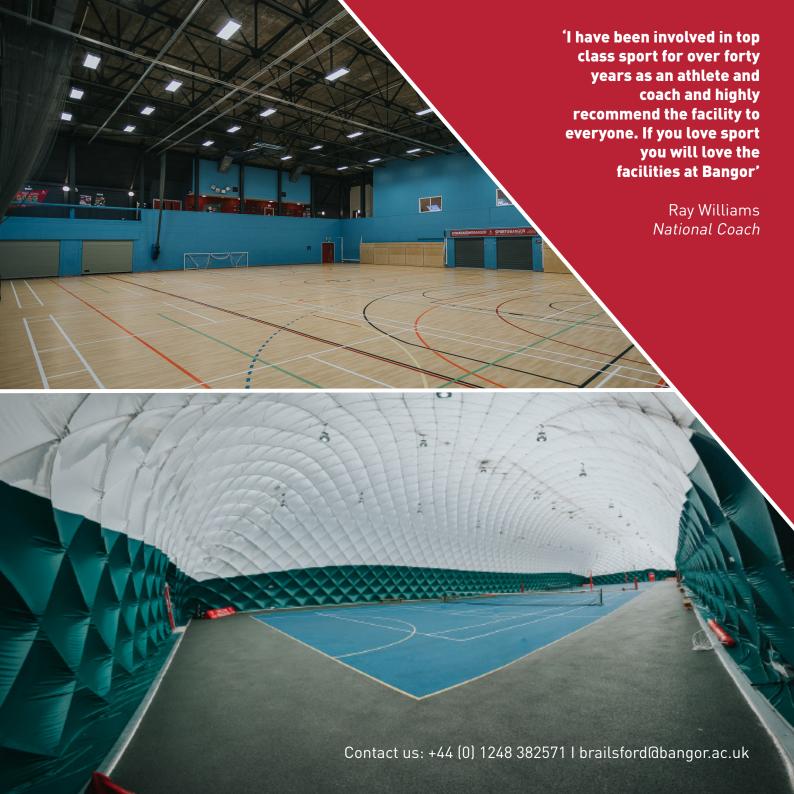

#### **Indoor Facilities**

Canolfan Brailsford has the following indoor facilities:

- 4x Fitness rooms for resistance, cardiovascular and functional training. Lower floor gym dedicated to resistance work, upper floor gym equipped with over 50 pieces of CV equipment, multi-purpose room and Platform 81
- 2x Exercise studios

- 1x Spin Studio
- 10x Badminton Courts
- 3x Volleyball Courts
- 2x Full size Basketball Courts
- 4x Full size Netball Courts
- 4x Squash Courts (North Wales National Squash centre)

Both halls have balconies available for spectators.